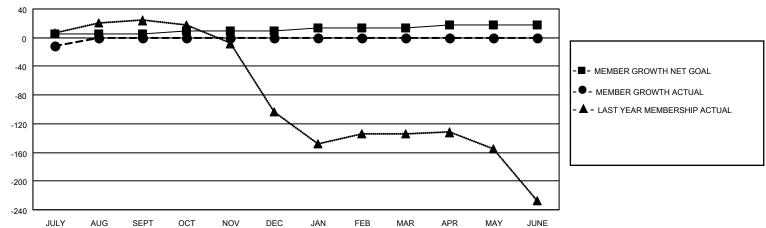

## GAT MONTHLY MEMBERSHIP PROGRESS REPORT

Results as of: 7/31/2020

**LOCATION: MISSISSIPPI** 

Multiple District 30

|               |               |             |               | 1                     |                        | •                       |                                                    |  |
|---------------|---------------|-------------|---------------|-----------------------|------------------------|-------------------------|----------------------------------------------------|--|
| Clubs         |               |             |               | Members Members       |                        |                         |                                                    |  |
|               | RESULTS FOR   | R 2020-2021 |               | RESULTS FOR 2020-2021 |                        |                         |                                                    |  |
| QUARTER       | NEW CLUB GOAL | NEW CLUBS   | DROPPED CLUBS | QUARTER MEME          | BER GROWTH NET<br>GOAL | MEMBER GROWTH<br>ACTUAL | DROPPED<br>MEMBERS ACTUAL<br>(including transfers) |  |
| JULY/AUG/SEPT | 1             | 0           | 4             | JULY/AUG/SEPT         | 5                      | 11                      | 19                                                 |  |
| OCT/NOV/DEC   | 1             | 0           | 0             | OCT/NOV/DEC           | 4                      | 0                       | 0                                                  |  |
| JAN/FEB/MAR   | 1             | 0           | 0             | JAN/FEB/MAR           | 5                      | 0                       | 0                                                  |  |
| APR/MAY/JUNE  | 1             | 0           | 0             | APR/MAY/JUNE          | 4                      | 0                       | 0                                                  |  |