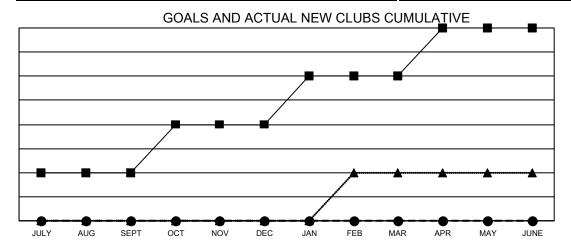

■ - CURRENT YEAR GOALS FOR NEW CLUBS

- CURRENT YEAR ACTUAL NEW CLUBS

- ▲ - LAST YEAR ACTUAL NEW CLUBS

## GAT MONTHLY MEMBERSHIP PROGRESS REPORT

Results as of: 7/31/2020

**LOCATION: MISSISSIPPI** 

Multiple District 30

|               |               |             |               | 1                     |                        | •                       |                                                    |  |
|---------------|---------------|-------------|---------------|-----------------------|------------------------|-------------------------|----------------------------------------------------|--|
| Clubs         |               |             |               | Members Members       |                        |                         |                                                    |  |
|               | RESULTS FOR   | R 2020-2021 |               | RESULTS FOR 2020-2021 |                        |                         |                                                    |  |
| QUARTER       | NEW CLUB GOAL | NEW CLUBS   | DROPPED CLUBS | QUARTER MEME          | BER GROWTH NET<br>GOAL | MEMBER GROWTH<br>ACTUAL | DROPPED<br>MEMBERS ACTUAL<br>(including transfers) |  |
| JULY/AUG/SEPT | 1             | 0           | 4             | JULY/AUG/SEPT         | 5                      | 11                      | 19                                                 |  |
| OCT/NOV/DEC   | 1             | 0           | 0             | OCT/NOV/DEC           | 4                      | 0                       | 0                                                  |  |
| JAN/FEB/MAR   | 1             | 0           | 0             | JAN/FEB/MAR           | 5                      | 0                       | 0                                                  |  |
| APR/MAY/JUNE  | 1             | 0           | 0             | APR/MAY/JUNE          | 4                      | 0                       | 0                                                  |  |